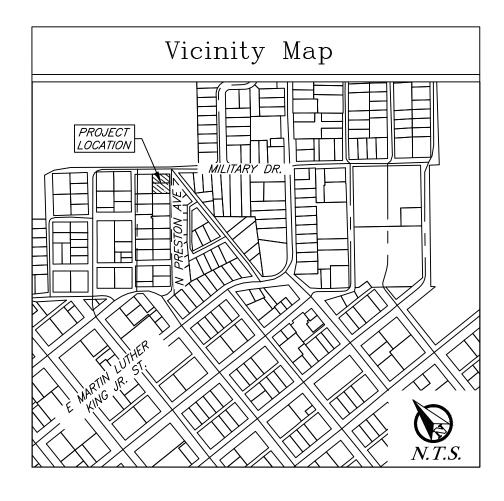

## Halls's Addition

Block 1, Lot 51R and ROW Dedication Being a total of 0.1733 acres of Stephen F. Austin League Survey, Abstract 62 Volume 17049, Page 285 OPRBCT

> Bryan, Brazos County, Texas April 2024