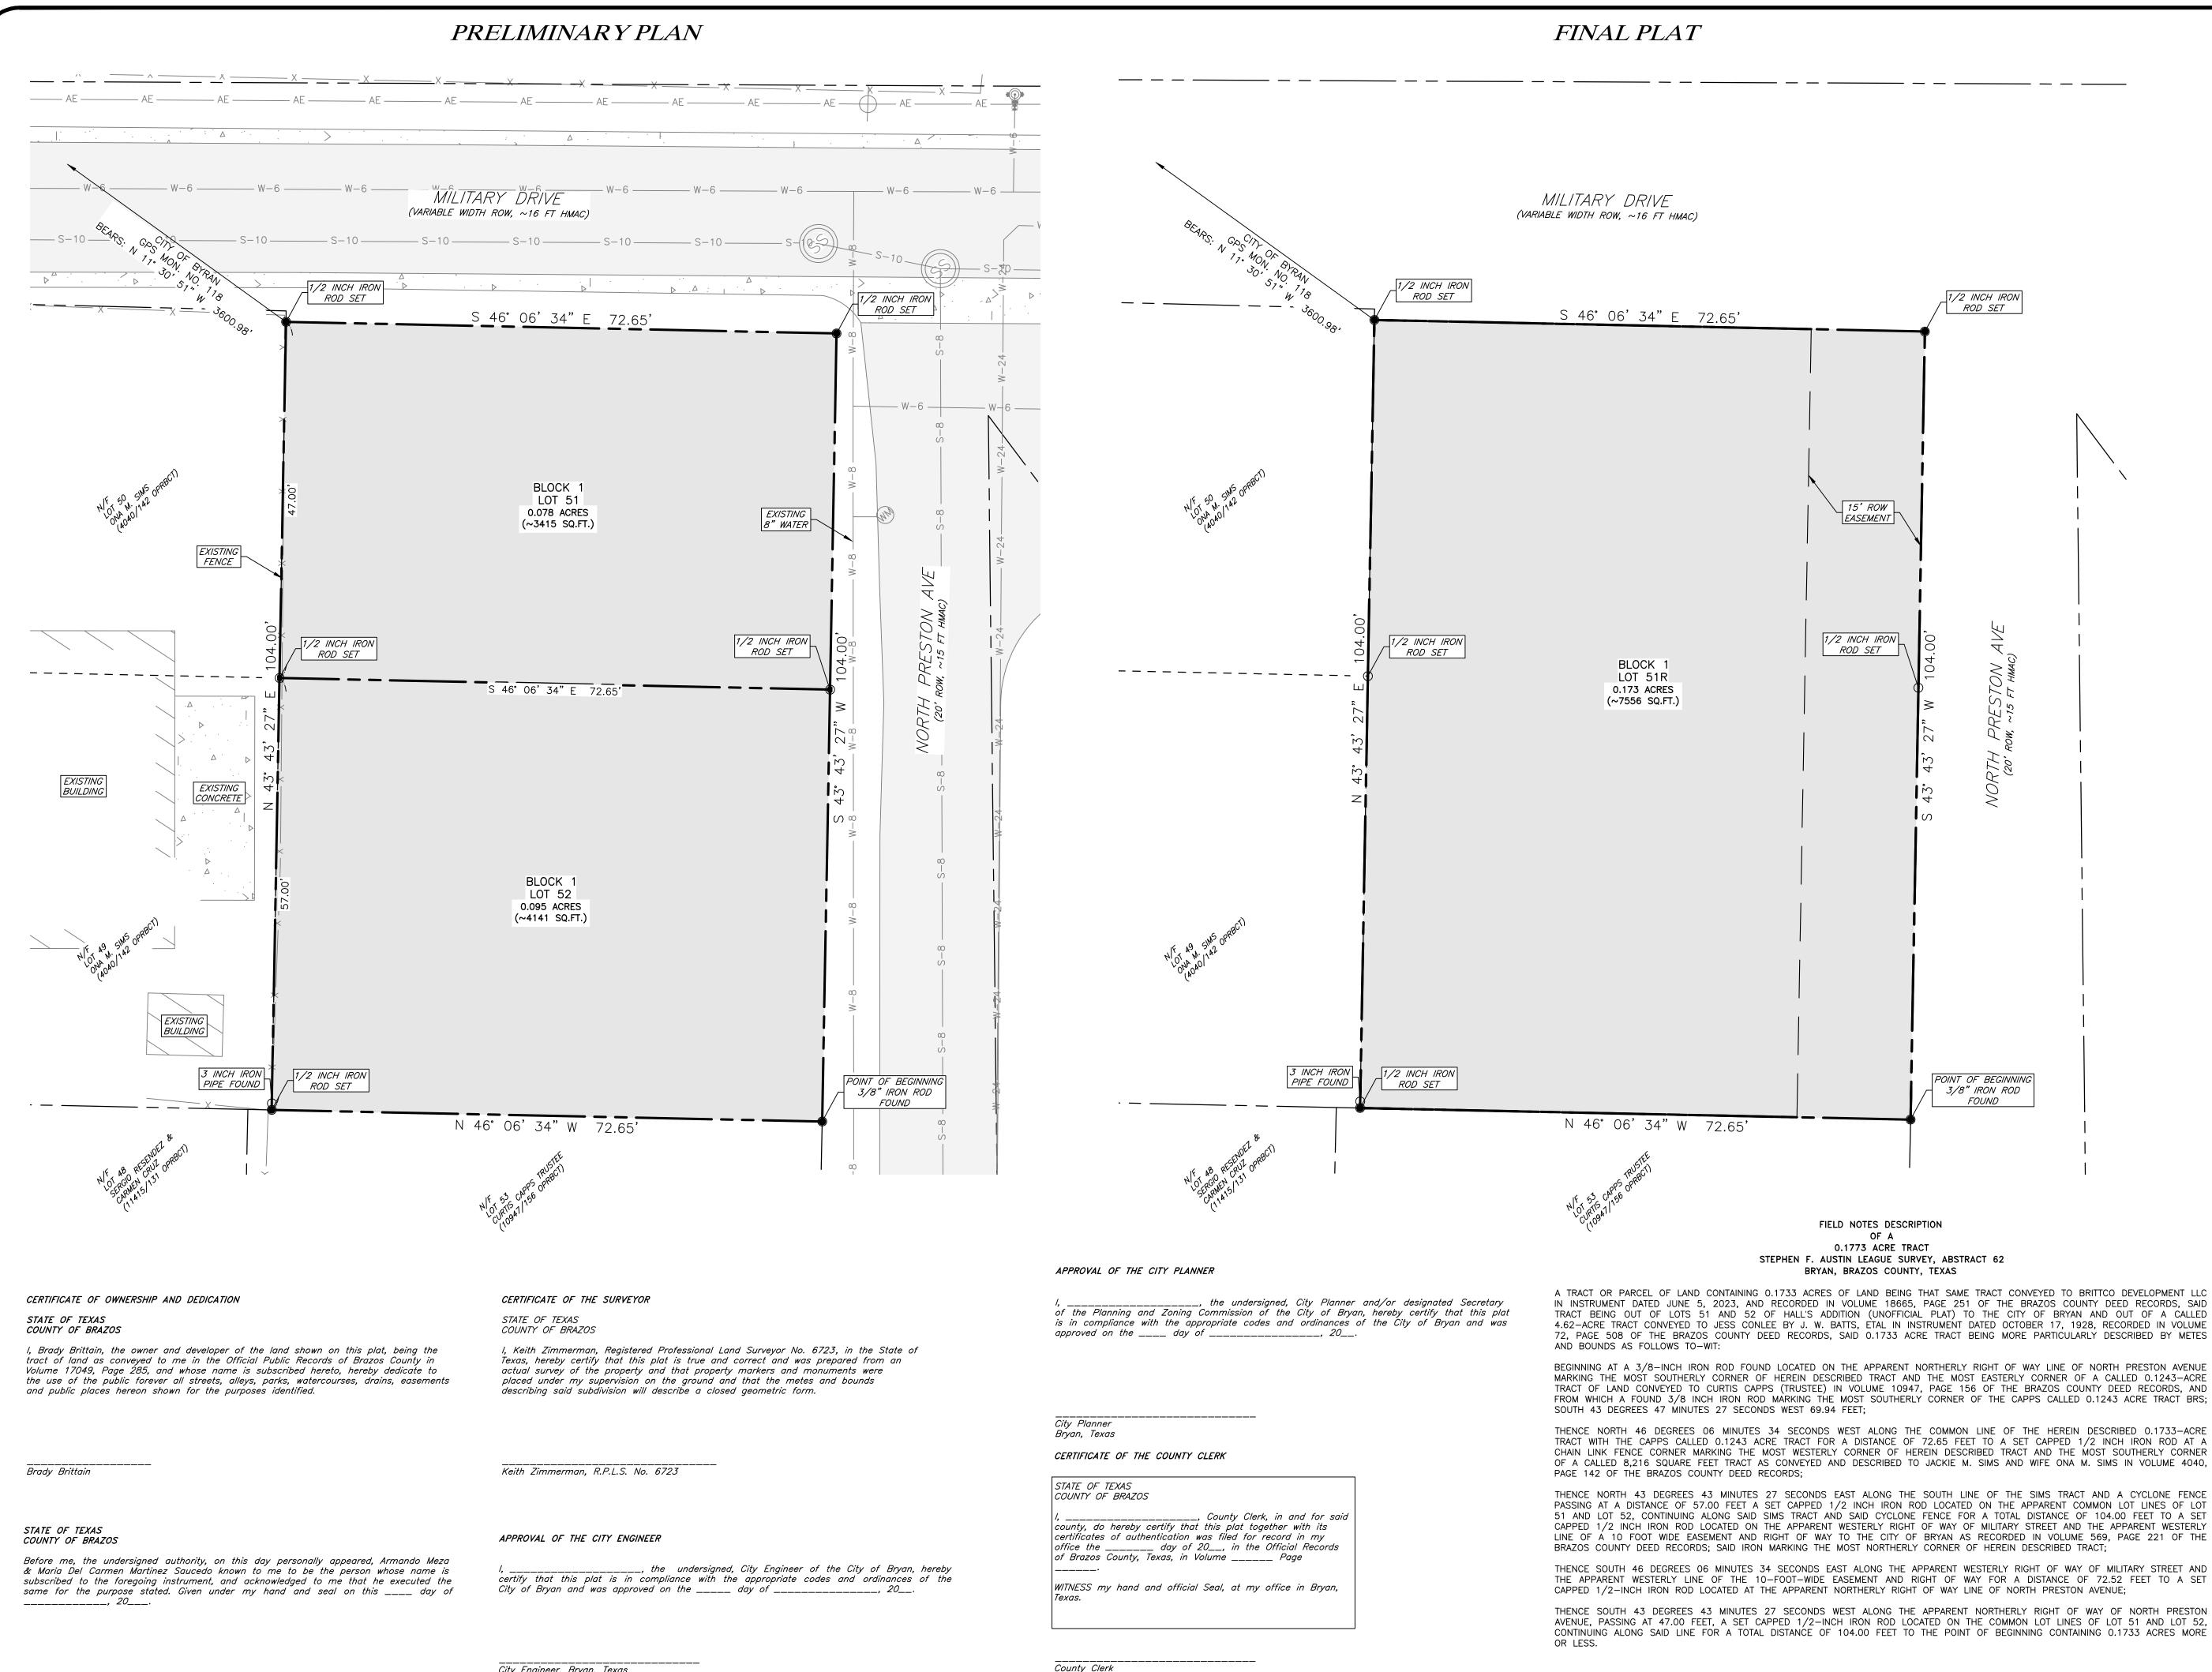

## General Notes:

- No portion of this tract lies within a designated 100-YR floodplain according to the FIRM Maps, Panel No 'revised date: April 2, 2014
- orners unless otherwise stated.
- 3. All minimum building setbacks shall be in accordance with the City of Bryan Code of Ordinances.
- 4. All utilities shown are approximate location
- This property is zoned Residential District-5000 (RD-5)
- 5. Surveyor could not find record plat of Bryan's First Addition to the City of Bryan. Neither the County Clerk nor the Tax Appraisal Office had the record do said addition. Hall's Addition, a re-plat of said area, is an unofficial plat and is not correct or accepted per the other surveys, surveyors, and occupation evidence to help establish boundary and to create metes and bounds notes of said surveyed tract.
- 7. A 10' wide easement/right-of-way for Military Drive to the City Bryan is noted but not shown on this plat, Vol. 569, Pg. 221.
- 8. Where electric facilities are installed, BTU has the right to install, operate, relocate, construct, reconstruct, add to, maintain, inspect, patrol, enlarge, repair, remove and replace said facilities upon, over, under, and across the property included in the PUE, and the right of ingress and egress on property adjacent to the PUE to access electric facilities.
- 9. This survey plat was prepared to reflect the title reports issued by First National Title Insurance Company, GF No. 23-740143-AG, certification dated: 05-18-2023. Items listed are not survey items/or are not addressed by this plat

## Halls's Addition

Block 1, Lot 51R and ROW Dedication Being a total of 0.1733 acres of Stephen F. Austin League Survey, Abstract 62 Volume 17049, Page 285 OPRBCT

> Bryan, Brazos County, Texas April 2024

<u>Owner:</u> Brittco Development LLC. 19147 Ina Mae Allen Rd College Station, Tx 77845 979-412-0022

Surveyor: TICE Engineering, Inc. 4234 Boonville Rd. Bryan, TX 77802 *979-205-8860 TBPELS* #10194827 Proj # 5027-23